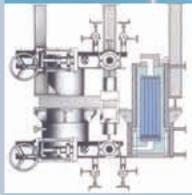

## Plastics and Polymers Process Valves for

# PET/PBT/PTA

General Chemicals

Petrochemicals

Navy

Cryogenic service

Other applications

### Special valves for PET continuous polymerization process

## **GUICHON VALVES** proposes a wide range of valve designs to fit our customer needs:

- Welded or cast construction
- Materials: Carbon steels, Austenitic stainless steels 304 L, 316 L, 316 Ti, 321, Uranus® B6 or equivalent, duplex steels, nickel and nickel alloys (Alloy 20, Hastelloy®, Inconel®, Incoloy®, Monel®), special alloys (Titanium, Zirconium, Tantalum)
- Closure systems (disc or piston)
- DN from 1/4" to 40"
- PN from 10 to 400 (ANSI 150 up to 2500)
- Manual, pneumatic or electric actuators
- With or without heating jacket