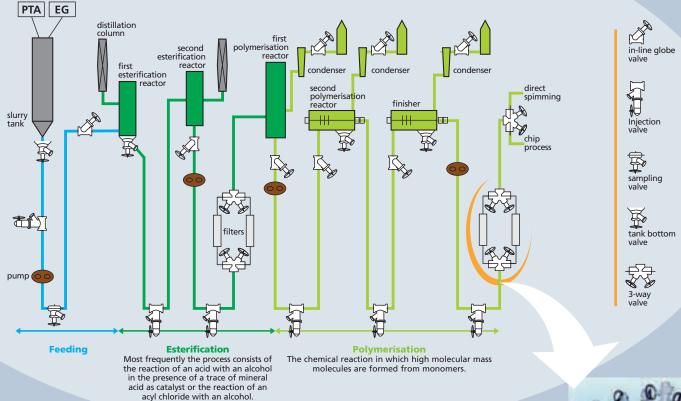

### Special valves for PET continuous polymerization process

#### All our items offer:

- Excellent tightness
- Long life
- Good reliability and safety

**GUICHON VALVES provides you the valve designs you require** 

 GUICHON diverter valves on polymer filter systems